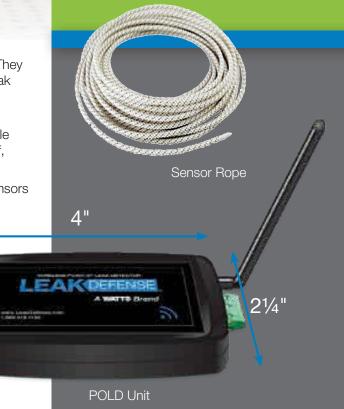

### **Customize Your Protection**

- POLD and Water Sensor Rope function together as a standalone unit. They can also be seamlessly integrated with your automatic water shutoff Leak Defense System, giving you the highest level of protection.
- When a leak is detected, the POLD unit sounds an alarm. With optional API unit, it sends an alert to the onsite control panel as well as the Mobile App. With a full Leak Defense system, you're able to shut your water off, no matter where you are, stopping flood damage in its tracks.
- Water Sensor Rope comes in several lengths and goes places other sensors can't, allowing you to extend and customize your coverage.

## Simple, Effective, and Reliable

- **No plumbing required.** Wireless and battery powered for easy and versatile placement
- Silent operation. Place the POLD anywhere you want protection from water damage.
- Enjoy the peace of mind that comes with total home and business protection.